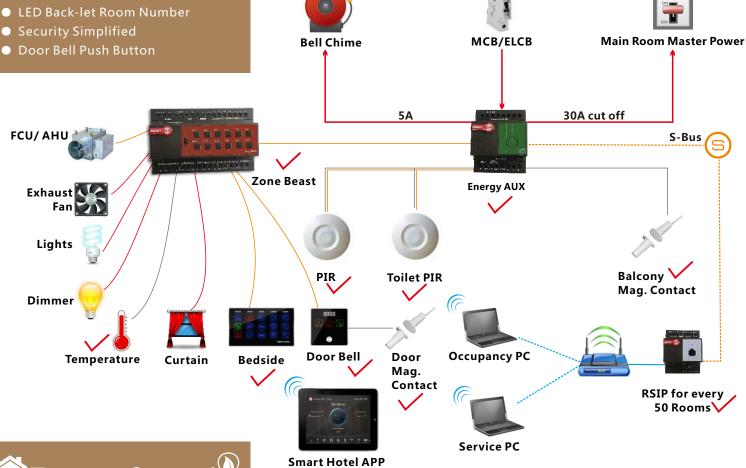

## **Included In This Package:**

- 1 Zone Beast (FCU/AHU/VAV/Temperature Control, Curtain Motor Control, Dimming and Lighting, Boiler/Exhaust)
- 1 Aux Power (Dual Power Supply 24VDC/12VDC, Smart Energy Logic, 3-Zone Dry Inputs, 2 Relays for Energy)
- 1 Bedside Touch Button Controller Wall Mountable (Moods, Service, Lights, Curtain, Air conditioning controls)
- 1 Door Bell (With Room #) With Service LED Display
- 2 Magnetic Door / Window Contacts (Reed Switch)
- 2 Ceiling PIR Motion Detector
- 4 Connectors (4D)
- 1 Temp1 Temperature Sensor
- 1 Free Smart Hotel APP download,
- 1 Free Equipment Watch Dog SW, Free RSIP Bridge (1 For Every 50 Rooms)