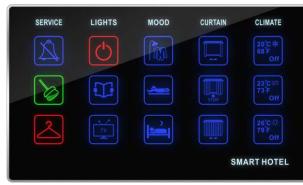

## **Rooms Minimum**

- Energy Saving
- FCU/AHU/VAV Control
- Lighting, Dimming & Moods
- Curtain Control
- Service Request Display

- (Occupancy Flag) Check & reports occupancy Status online (Vacant/Occupied)
- (Energy Smart) Built in Logic that Works Simply:
  - If no occupancy (Vacant) = energy save
  - If balcony door is open=off AC
  - If occupied = power on
- (Security) Alert at Reception Station If Guest Room Door is Forgotten Open
- (Moonlighting) Send Warning in Case any one used Room while not Sold
- (Device Monitoring) Equipment Status Watch Dog Provided Free with This Package
- (Service) Request, Display and Management

## **Included In This Package:**

- 1 Zone Beast (FCU/AHU/VAV/Temperature Control, Curtain Motor Control, Dimming and Lighting, Boiler/Exhaust)
- 1 Aux Power (Dual Power Supply 24VDC/12VDC, Smart Energy Logic, 3-Zone Dry Inputs, 2 Relays for Energy)
- 1 Bedside Touch Button Controller Wall Mountable (Moods, Service, Lights, Curtain, Air conditioning controls)
- 1 Door Bell (With Room #) With Service LED Display
- 2 Magnetic Door / Window Contacts (Reed Switch)
- 2 Ceiling PIR Motion Detector
- 4 Connectors (4D)
- 1 Temp1 Temperature Sensor
- 1 Free Smart Hotel APP download,
- 1 Free Equipment Watch Dog SW, Free RSIP Bridge (1 For Every 50 Rooms)