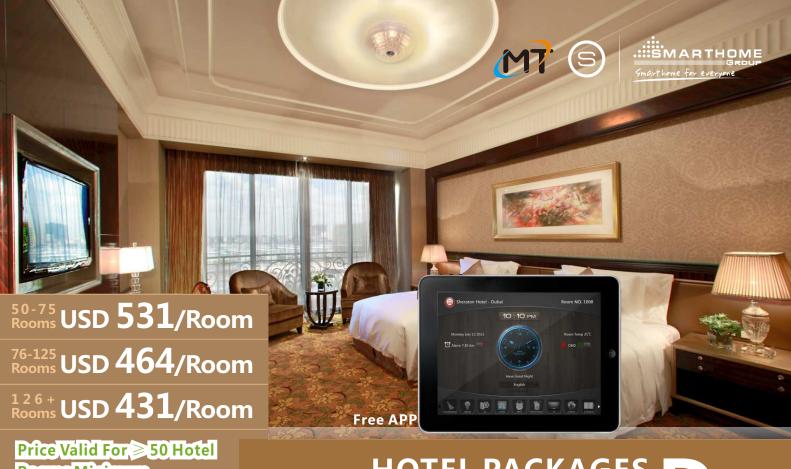

## **Rooms Minimum**

- Energy Saving
- FCU/AHU/VAV Control
- Lighting, Dimming & Moods
- Curtain Control
- Service Request Display









- (Occupancy Flag) Check & reports occupancy Status online (Vacant/Occupied)
- (Energy Smart) Built in Logic that Works Simply:
  - If no occupancy (Vacant) = energy save
  - If balcony door is open=off AC
  - If occupied = power on
- (Security) Alert at Reception Station If Guest Room Door is Forgotten Open
- (Moonlighting) Send Warning in Case any one used Room while not Sold
- (Device Monitoring) Equipment Status Watch Dog Provided Free with This Package
- (Service) Request, Display and Management







Smart Hotel Bedside

## **Included In This Package:**

- 1 Zone Beast (FCU/AHU/VAV/Temperature Control, Curtain Motor Control, Dimming and Light