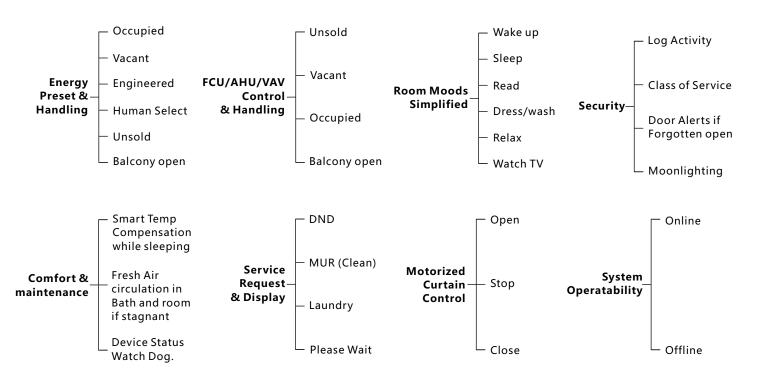

## **Rooms Minimum**

- Energy Saving
- FCU/AHU/VAV Control
- Lighting, Dimming & Moods
- Curtain Control
- Service Request Display

- (Occupancy Flag) Check & reports occupancy Status online (Vacant/Occupied)
- (Energy Smart) Built in Logic that Works Simply:
  - If no occupancy (Vacant) = energy save
  - If balcony door is open=off AC
  - If occupied = power on
- (Security) Alert at Reception Station If Guest Room Door is Forgotten Open
- (Moonlighting) Send Warning in Case any one used Room while not Sold
- (Device Monitoring) Equipment Status Watch Dog Provided Free with This Package
- (Service) Request, Display and Management