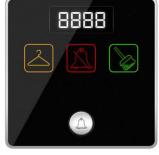

## **Included In This Package:**

- 1 Zone Beast (FCU/AHU/VAV/Temperature Control, Curtain Motor Control, Dimming and Lighting, Boiler/Exhaust)
- 1 Aux Power (Dual Power Supply 24VDC/12VDC, Smart Energy Logic, 3-Zone Dry Inputs, 2 Relays for Energy)
- 1 Bedside Touch Button Controller Wall Mountable (Moods, Service, Lights, Curtain, Air conditioning controls)
- 1 Door Bell (With Room #) With Service LED Display
- 2 Magnetic Door / Window Contacts (Reed Switch)
- 2 Ceiling PIR Motion Detector
- 4 Connectors (4D)
- 1 Temp1 Temperature Sensor
- 1 Free Smart Hotel APP download,
- 1 Free Equipment Watch Dog SW, Free RSIP Bridge (1 For Every 50 Rooms)

Smart Hotel Door Panel